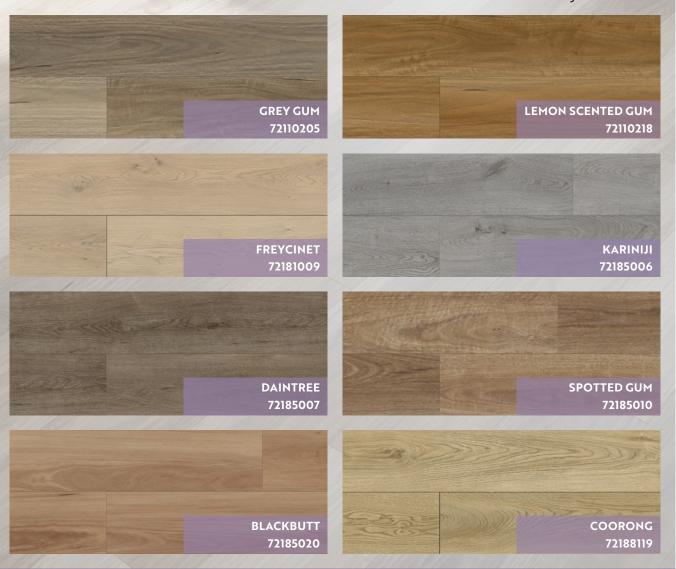

## Features & Benefits

Australian Hardwood Designs.

Micro Bevel.

1.5 mm High Density Sound Absorbing Underlay.

100% Waterproof.

Easy Installation – 5G Technology.

Polymer Mineral Core Technology -High Dimensional Stability.