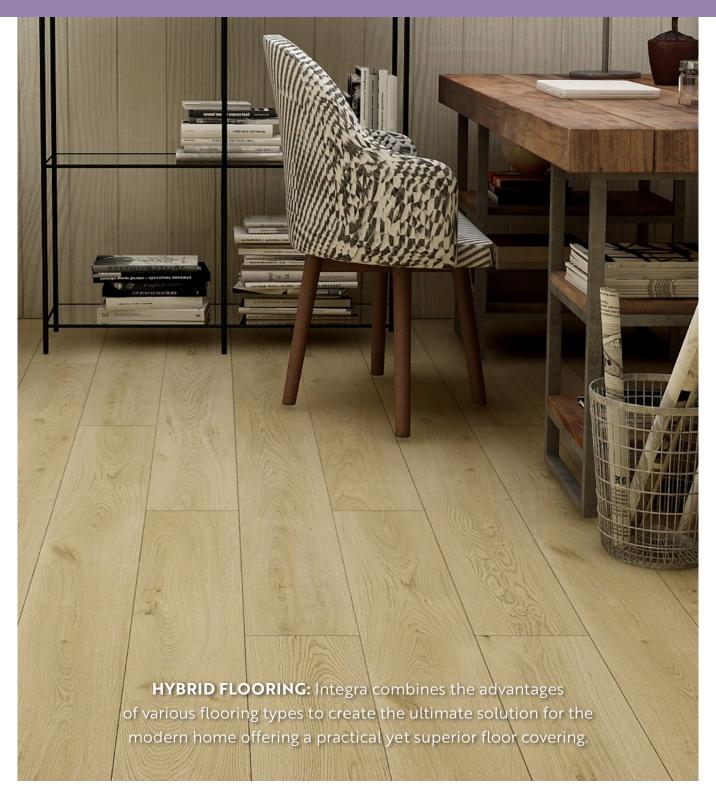

## INTEGRA

230mm (W) x 1800 mm (L)

Thickness: 8.50mm

0.55mm PVC Wear-layer +

PU Protective layer

RESIDENTAL LIGHT COMMERICAL

100% WATERPROOF

KIDS & PETS FRIENDLY

SLIP RESISTANT

PERFECT FOR EVERY ROOM

SOUND ABSORBENT PAD

INSECT RESISTANCE

FADE RESISTANT

## Features & Benefits

Australian Hardwood Designs.

Micro Bevel.

1.5 mm High Density Sound Absorbing Underlay.

100% Waterproof.

Easy Installation – 5G Technology.

Polymer Mineral Core Technology -High Dimensional Stability.

Tough and Hard-wearing.

Ultra-low Emissions of Volatile Organic Compounds for a Safe and Healthy Air Quality.

20 Year Residential Warranty.