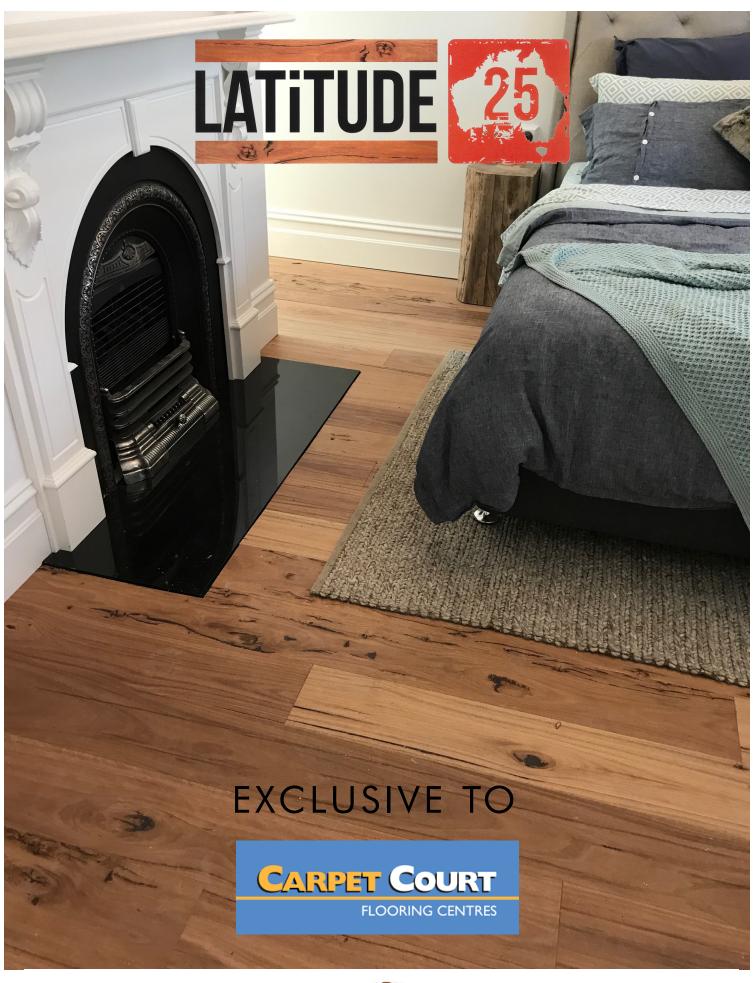

AU NATURALE

Latitude 25 is the ultimate expression of Australian hardwood flooring. 180mm wide boards are hand selected for their individual boldness and character, reclaiming significant quantities of raw material otherwise lost in post-production waste; responsibly reducing the impact on our incredible native resources. Applying unique hand-finishing techniques combined with superior coating technology, this creates a hard wearing, tactile surface unlike any other. Simply run your hands over the surface to realise it really feels as good as it looks. Subtle micro-bevelled edges emphasise the individual nature of each and every board, while the matt finish allows the inherent beauty of our Australian hardwood floors to show through.

## **SPECIFICATIONS:**

- 180 x 13.50 x 1740/2190mm
- 4 sided bevelled edges
- hand finished surface
- 8% super-matt BONA® coating
- 25 year structural warranty
- 25 year residential wear warranty

**NOTE:** by design this product has an increased amount of natural grain and feature over and above traditional "standard & better grade" products. Colour variation is also more prominent.