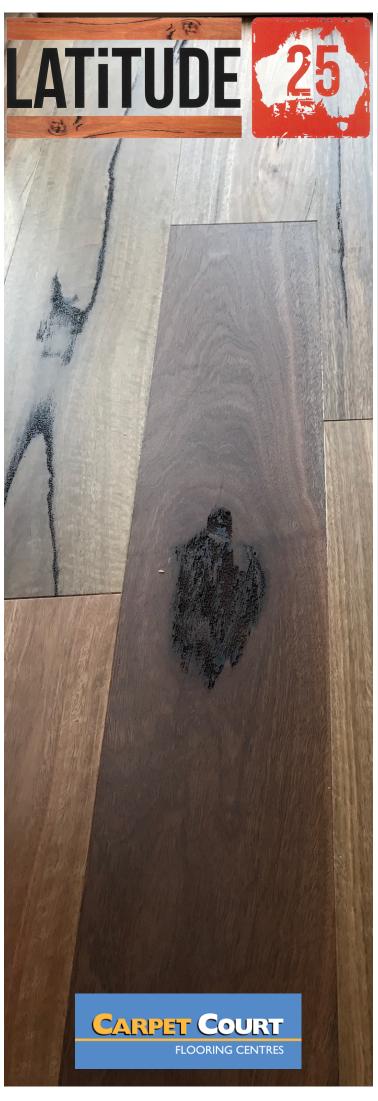

AU NATURALE

Latitude 25 is the ultimate expression of Australian hardwood flooring. 180mm wide boards are hand selected for their individual boldness and character, reclaiming significant quantities of raw material otherwise lost in post-production waste; responsibly reducing the impact on our incredible native resources. Applying unique hand-finishing techniques combined with superior coating technology, this creates a hard wearing, tactile surface unlike any other. Simply run your hands over the surface to realise it really feels as good as it looks. Subtle micro-bevelled edges emphasise the individual nature of each and every board, while the matt finish allows the inherent beauty of our Australian hardwood floors to show through.

No two boards in this product range are the same and this provides the ultimate character and style of this beautiful flooring product.

WARRANTY INFORMATION: Our goods come with guarantees that cannot be excluded under the Australian Consumer Law. You are entitled to a replacement or refund for a major failure and compensation for any other reasonably foreseeable loss or damage. You are also entitled to have the goods repaired or replaced if goods fail to be of acceptable quality and the failure does not amount to a major failure.